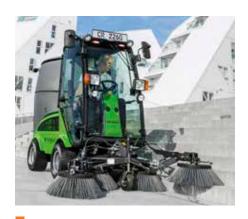

## Unmatched versatility

One machine - 17 functions

Thanks to its many attachments, the City Ranger 2260 can handle many tasks. Be it sweeping, - no tools required. winter chores, mowing or other tasks: Attachments can be changed entirely without the need for tools by turning the handle connecting the attachments to the front and rear. This allows for quick switches between different tasks and purposes - and it also saves time and ensures easy operation. Its compact design and articulated steering make it easy to get around even in difficult and tight conditions. At the same time, the excellent visibility as well as the ergonomic and intuitive operation guarantee simple functioning which is crucial for the efficiency

Find more information on City Ranger 2260 and its applications at www.egholm.eu.

Change of attachments

of the machine and the safety of the operator.

Suction sweeper

■ Weed brush

Rotary, mulch or collection Rotary/mulch mower mower 1200