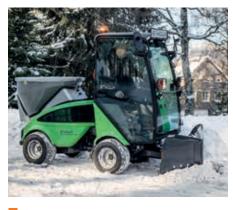

■ Snow sweeper

■ Snow blower

■ Snow plough

■ Snow V-plough

■ Salt and sand spreader