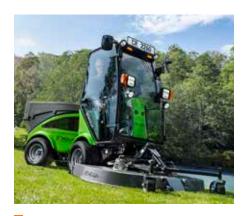

## Unmatched versatility

One machine - 17 functions

Thanks to its many attachments, the City Ranger 2260 can handle many tasks. Be it sweeping, - no tools required. winter chores, mowing or other tasks: Attachments can be changed entirely without the need for tools by turning the handle connecting the attachments to the front and rear. This allows for quick switches between different tasks and purposes - and it also saves time and ensures easy operation. Its compact design and articulated steering make it easy to get around even in difficult and tight conditions. At the same time, the excellent visibility as well as the ergonomic and intuitive operation guarantee simple functioning which is crucial for the efficiency