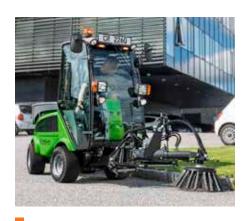

## Unmatched versatility

One machine - 17 functions

Thanks to its many attachments, the City Ranger 2260 can handle many tasks. Be it sweeping, - no tools required. winter chores, mowing or other tasks: Attachments can be changed entirely without the need for tools by turning the handle connecting the attachments to the front and rear. This allows for quick switches between different tasks and purposes - and it also saves time and ensures easy operation. Its compact design and articulated steering make it easy to get around even in difficult and tight conditions. At the same time, the excellent visibility as well as the ergonomic and intuitive operation guarantee simple functioning which is crucial for the efficiency

Find more information on City Ranger 2260 and its applications at www.egholm.eu.

Change of attachments

of the machine and the safety of the operator.

Suction sweeper

■ Weed brush

Rotary, mulch or collection Rotary/mulch mower mower 1200