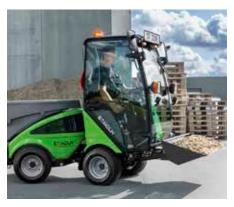

## Unmatched versatility

One machine - 17 functions

Thanks to its many attachments, the City Ranger 2260 can handle many tasks. Be it sweeping, - no tools required. winter chores, mowing or other tasks: Attachments can be changed entirely without the need for tools by turning the handle connecting the attachments to the front and rear. This allows for quick switches between different tasks and purposes - and it also saves time and ensures easy operation. Its compact design and articulated steering make it easy to get around even in difficult and tight conditions. At the same time, the excellent visibility as well as the ergonomic and intuitive operation guarantee simple functioning which is crucial for the efficiency