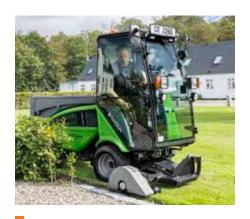

## Multifunction - for all year round

Flail mower

Weed brush

Snow sweeper

Tipping shovel

Lawn edger

Rotary/mulch mower 1200 with grass collector

Snow V-plough and salt and sand spreader

Find more information on City Ranger 2260 and its applications at www.egholm.eu.

Change of attachments

of the machine and the safety of the operator.

Suction sweeper

■ Weed brush

Rotary, mulch or collection Rotary/mulch mower mower 1200