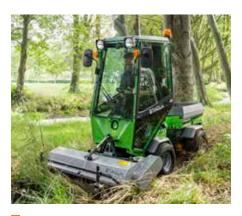

## Optimize your outdoor maintenance

One machine - 19 functions

Its compact dimensions and good manoeuvrability make the Park Ranger 2150 ideal for maintaining all outdoor areas. The wide range of attachments and the ability to quickly replace them enables the user to handle a wide range of outdoor maintenance tasks. Be it sweeping,

mowing, weed control, winter tasks or other special tasks, thanks to its diversity, the Park Ranger 2150 handles it convincingly. All attachments are designed to deliver optimum performance and switching to another attachment takes less than four minutes - without the need for tools or heavy lifting.