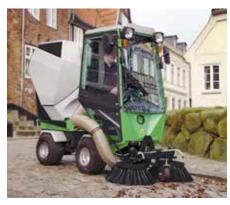

## Optimize your outdoor maintenance

One machine - 19 functions

Its compact dimensions and good manoeuvrability make the Park Ranger 2150 ideal for maintaining all outdoor areas. The wide range of attachments and the ability to quickly replace them enables the user to handle a wide range of outdoor maintenance tasks. Be it sweeping,

mowing, weed control, winter tasks or other special tasks, thanks to its diversity, the Park Ranger 2150 handles it convincingly. All attachments are designed to deliver optimum performance and switching to another attachment takes less than four minutes - without the need for tools or heavy lifting.