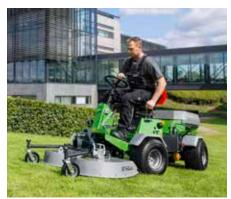

## Optimize your outdoor maintenance

One machine - 19 functions

Its compact dimensions and good manoeuvrability make the Park Ranger 2150 ideal for maintaining all outdoor areas. The wide range of attachments and the ability to quickly replace them enables the user to handle a wide range of outdoor maintenance tasks. Be it sweeping,

mowing, weed control, winter tasks or other special tasks, thanks to its diversity, the Park Ranger 2150 handles it convincingly. All attachments are designed to deliver optimum performance and switching to another attachment takes less than four minutes - without the need for tools or heavy lifting.